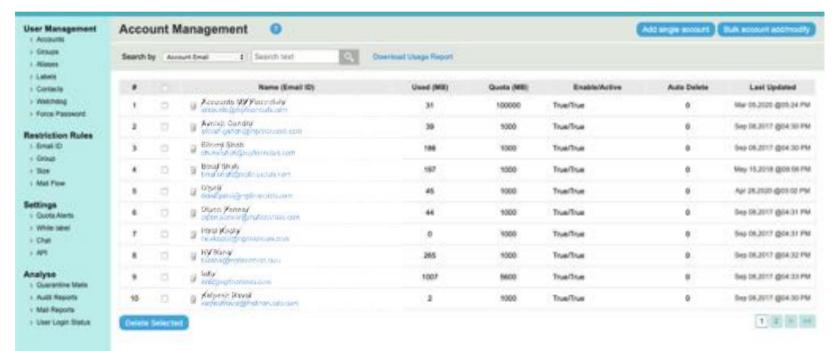

CloudMail Admin Panel

CloudMail User Management

| Jeer Management                                                                  | Add a New Email Rule                                      | Back to Crac                                                                |
|----------------------------------------------------------------------------------|-----------------------------------------------------------|-----------------------------------------------------------------------------|
| - Oroque<br>- Alaems<br>- Laters<br>- Corracts<br>- Walnesog<br>- Force Password | Label (Please Select a label Enter Email of or domain     |                                                                             |
| Restriction Rules                                                                |                                                           | Add to Between                                                              |
| - Group<br>- State<br>- Mail Flow                                                | Moderator Email: Securi a resdocuter from dropstown list: |                                                                             |
| lettings<br>- Curta Alerta                                                       | Type @ Both   Incoming   Outgoing                         | Permitsion O Allow C Daty                                                   |
| r White sales<br>r Chall                                                         |                                                           | Mambons can receive from and send made only to the wided email obligations. |
| - API                                                                            | Actions : Provent : Querentine                            | Netfications C Notify Sender Protify Moderator                              |
| inalyse i Coerantne Mals i Aust Reports                                          |                                                           | Charming                                                                    |
| Mail Reports     Char Login Status                                               |                                                           |                                                                             |
|                                                                                  |                                                           |                                                                             |
|                                                                                  | And the second section of the second section              |                                                                             |