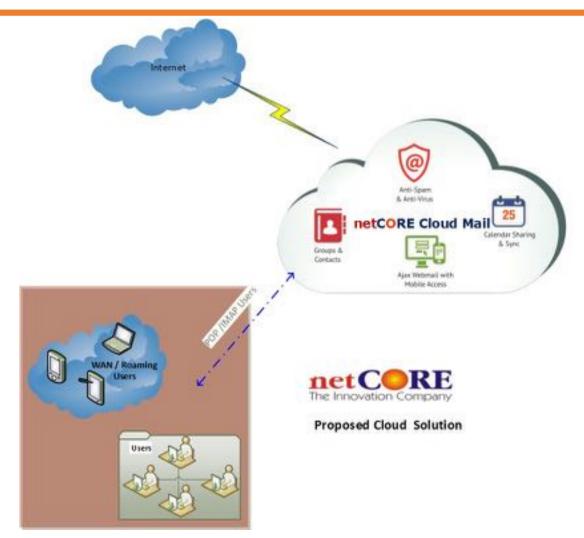

#### **Solution : Cloud Mail**

#### **Mail Flow:**

- ➤ Mails come to our **ECM** Anti-spam/Anti-virus hosted server and are scanned to remove all virus infected mails. And all spams are analyzed, quarantined as required.
- ➤ The spam and virus free mails are sent to the Cloud Server .Admin can create/delete/modify users and create/delete/modify groups as well as see reports for multiple domains.
- ➤ Users access the mails (Send / Receive) via Mobile, Blackberry (BIS), E-Mail Client or Webmail.